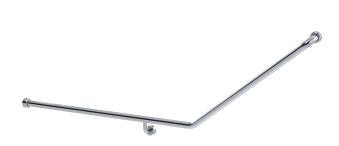

## INDICATIVE IMAGE

# HYGIENIC SEAL® - TOILET GRAB RAILS

#### **Features**

- 940 mm x 700 mm
- Premium 32 mm grab rail
- · Fabricated from 304 stainless steel
- Assembled with 50 mm brass screw on flange covers with Thermoplastic Elastomer (TPE) fitted seals
- Inside of grab rail has been cleaned and free of unsanitary oil and dirt produced through fabrication processes
- · Stainless steel fixing screws supplied