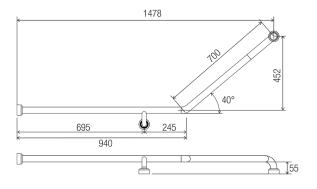

### DIMENSIONS

Drawn LH (Left Hand) Note: Horizontal flange connects directly to rear wall

#### **Features**

- 940 mm x 700 mm
- Premium 32 mm grab rail
- · Fabricated from 304 stainless steel
- Assembled with 50 mm brass screw on flange covers with Thermoplastic Elastomer (TPE) fitted seals
- Inside of grab rail has been cleaned and free of unsanitary oil and dirt produced through fabrication processes
- · Stainless steel fixing screws supplied